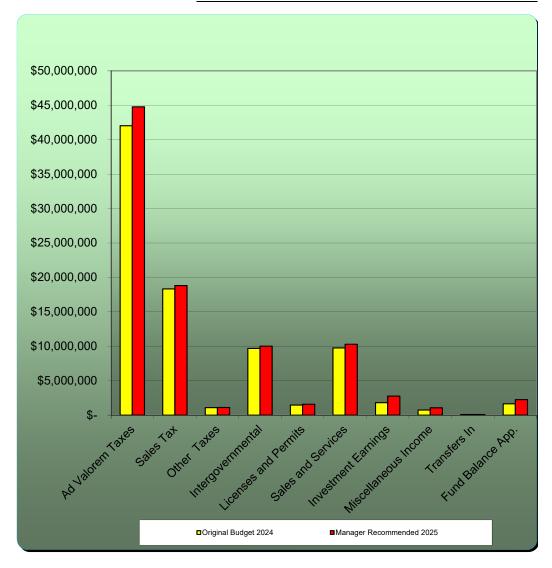

Below please find a graph illustrating the recommended budget total in comparison to the adopted budget in past fiscal years.

Stanly County's assessed valuation (tax base) is projected to increase by \$489 million (7%) in FY 2024-2025, and the real and business personal property ad valorem tax revenue is based on a collection rate of 98.17%. The motor vehicle property tax revenue is based on a collection rate of 99.6%. One penny on the tax rate will generate approximately \$724,097 in FY 2024-2025.

The General Fund is supported by \$44,781,220 in ad valorem tax revenue. This revenue source includes both current year and past due tax collection revenues. This is a \$2.74 million (6.5%) increase from the FY 2023-2024 Adopted budget.

A comparison of a couple County revenue sources for FY 2023-2024 adopted budget versus the FY 2024-2025 recommended budget can be found below:

| Revenue Source | FY 2023-2024 | FY 2024-2025 | Difference  | % Increase/Decrease |
|----------------|--------------|--------------|-------------|---------------------|
|                | Adopted      | Recommended  |             |                     |
| Ad Valorem     | \$42,040,258 | \$44,781,220 | \$2,740,962 | 6.5%                |
| Sales Tax      | 18,325,000   | 18,825,000   | 500,000     | 2.7%                |
| TOTAL          | \$60,365,258 | \$63,606,220 | \$3,240,962 | 5.4%                |

#### Revenue Summary

The majority of the projected revenue in the General Fund will come from the current year ad valorem tax levy. Property taxes represent 48.3% of the recommended total funding. This figure is lower (0.8 percentage points) than ad valorem revenue percentage in FY 2023-2024. The second largest contributor of revenue to the General Fund is sales tax revenue. Sales tax revenue represents 20.3% of total revenue. This percentage one (1) percentage point lower than FY 2023-2024. Intergovernmental (State & Federal) funding is projected to increase in FY 2024-2025. The various Intergovernmental revenues equate to over \$10.012 million dollars (10.8%) of total revenue. The aforementioned revenues, combined with Sales and Service Fees (11.1% of total revenue), represent 90.5% of the total revenue.