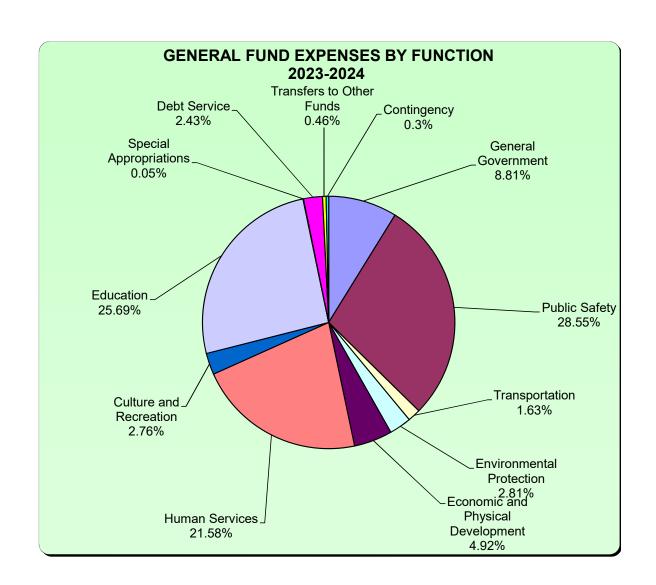

### FY 2024-2025 Recommended Expenditure Summary – Where the Money Goes

The majority of revenue (75% - \$70.25 million) goes to three (3) major program categories. These programs are education services, health and human services and public safety. The vast majority of the services in these program categories are mandated.

Please note the majority of the educational facility debt service for both the Stanly County Schools and Stanly Community College is included in the Education Services line item.

| Program Category         | Total Funding | % of Total | County Funding | % of County |
|--------------------------|---------------|------------|----------------|-------------|
| Public Safety            | 26,455,894    | 28.5%      | 18,853,847     | 28.5%       |
| Education Services       | 23,805,659    | 25.7%      | 23,155,659     | 35.1%       |
| Health & Human Services  | 19,996,244    | 21.6%      | 9,455,924      | 14.3%       |
| General Government       | 8,160,350     | 8.8%       | 3,640,963      | 5.5%        |
| Economic Development     | 4,561,069     | 4.9%       | 3,929,833      | 6.0%        |
| Environmental Protection | 2,602,561     | 2.8%       | 1,205,561      | 1.8%        |
| Culture and Recreation   | 2,553,915     | 2.8%       | 2,281,315      | 3.5%        |
| Debt Service             | 2,247,873     | 2.4%       | 2,247,873      | 3.4%        |
| Transportation           | 1,507,917     | 1.6%       | 431,917        | 0.7%        |
| Transfer to Other Funds  | 427,756       | 0.5%       | 427,756        | 0.6%        |
| Contingency              | 300,000       | 0.3%       | 300,000        | 0.5%        |
| Special Appropriations   | 45,500        | 0.1%       | 45.500         | 0.1%        |
| Total                    | \$92,664,738  | 100%       | \$65,976,148   | 100%        |