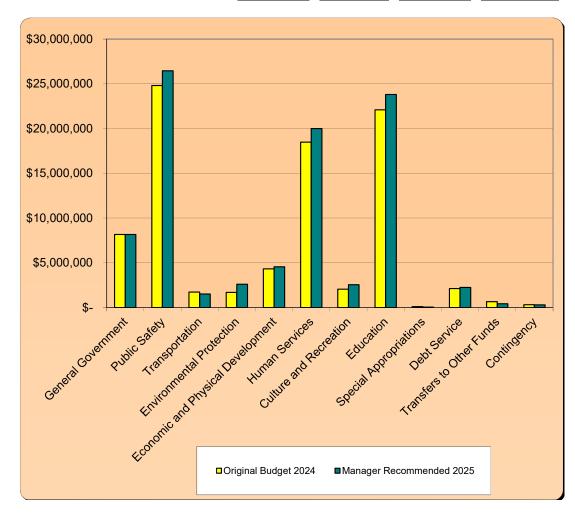

### FY 2024-2025 Recommended Expenditure Summary – Where the Money Goes

The majority of revenue (75% - \$70.25 million) goes to three (3) major program categories. These programs are education services, health and human services and public safety. The vast majority of the services in these program categories are mandated.

Please note the majority of the educational facility debt service for both the Stanly County Schools and Stanly Community College is included in the Education Services line item.

| Program Category         | Total Funding | % of Total | County Funding | % of County |
|--------------------------|---------------|------------|----------------|-------------|
| Public Safety            | 26,455,894    | 28.5%      | 18,853,847     | 28.5%       |
| Education Services       | 23,805,659    | 25.7%      | 23,155,659     | 35.1%       |
| Health & Human Services  | 19,996,244    | 21.6%      | 9,455,924      | 14.3%       |
| General Government       | 8,160,350     | 8.8%       | 3,640,963      | 5.5%        |
| Economic Development     | 4,561,069     | 4.9%       | 3,929,833      | 6.0%        |
| Environmental Protection | 2,602,561     | 2.8%       | 1,205,561      | 1.8%        |
| Culture and Recreation   | 2,553,915     | 2.8%       | 2,281,315      | 3.5%        |
| Debt Service             | 2,247,873     | 2.4%       | 2,247,873      | 3.4%        |
| Transportation           | 1,507,917     | 1.6%       | 431,917        | 0.7%        |
| Transfer to Other Funds  | 427,756       | 0.5%       | 427,756        | 0.6%        |
| Contingency              | 300,000       | 0.3%       | 300,000        | 0.5%        |
| Special Appropriations   | 45,500        | 0.1%       | 45.500         | 0.1%        |
| Total                    | \$92,664,738  | 100%       | \$65,976,148   | 100%        |