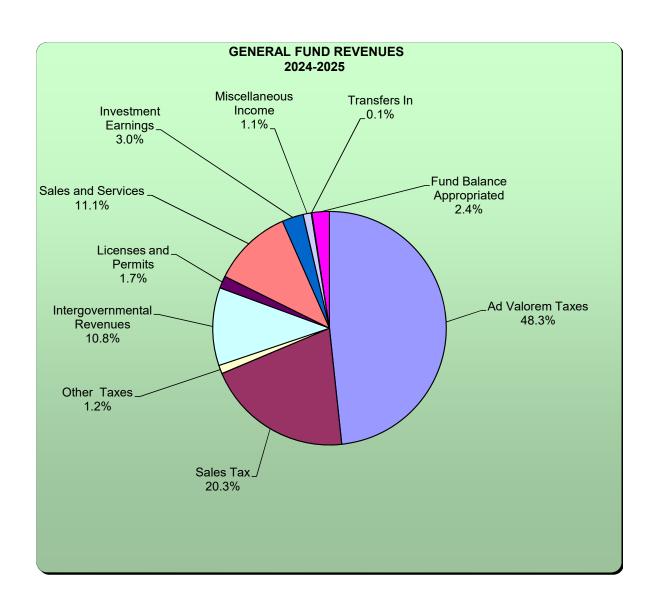

#### Revenue Summary

The majority of the projected revenue in the General Fund will come from the current year ad valorem tax levy. Property taxes represent 48.3% of the recommended total funding. This figure is lower (0.8 percentage points) than ad valorem revenue percentage in FY 2023-2024. The second largest contributor of revenue to the General Fund is sales tax revenue. Sales tax revenue represents 20.3% of total revenue. This percentage one (1) percentage point lower than FY 2023-2024. Intergovernmental (State & Federal) funding is projected to increase in FY 2024-2025. The various Intergovernmental revenues equate to over \$10.012 million dollars (10.8%) of total revenue. The aforementioned revenues, combined with Sales and Service Fees (11.1% of total revenue), represent 90.5% of the total revenue.