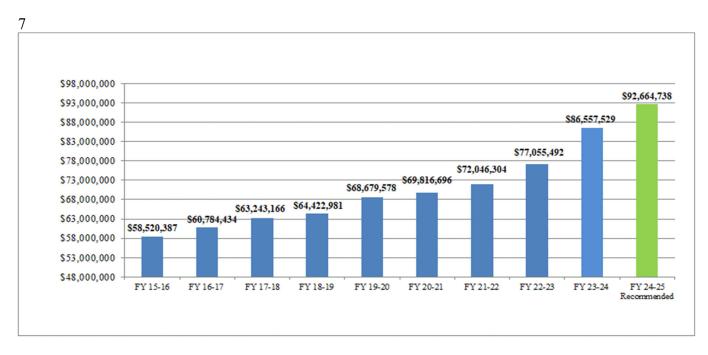

#### FY 2024-2025 Recommended Budget - General Fund

The FY 2024-2025 Recommended Budget provides \$92,664,738 in total funding. This represents an increase of \$6.1 million (7%) from the FY 2024-2025 Adopted Budget. The proposed 7% increase is greater than the Consumer Price Index (inflation) increase of 3.9% for the South Atlantic area/region of the United States between March 2023 and March 2024. However, \$1.8 million of this increase is tied to one-time capital improvement projects such as the Webb Road convenience site, public facility renovations and Agri-Civic/Livestock arena related projects.

Below please find a graph illustrating the recommended budget total in comparison to the adopted budget in past fiscal years.

Stanly County's assessed valuation (tax base) is projected to increase by \$489 million (7%) in FY 2024-2025, and the real and business personal property ad valorem tax revenue is based on a collection rate of 98.17%. The motor vehicle property tax revenue is based on a collection rate of 99.6%. One penny on the tax rate will generate approximately \$724,097 in FY 2024-2025.