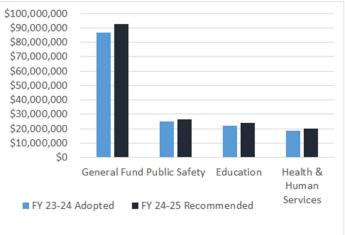

### FY 2024-2025 Recommended Expenditure Summary – Where the Money Goes

The majority of revenue (75% - \$70.25 million) goes to three (3) major program categories. These programs are education services, health and human services and public safety. The vast majority of the services in these program categories are mandated.

Please note the majority of the educational facility debt service for both the Stanly County Schools and Stanly Community College is included in the Education Services line item.

| Program Category         | Total Funding | % of Total | County Funding | % of County |
|--------------------------|---------------|------------|----------------|-------------|
| Public Safety            | 26,455,894    | 28.5%      | 18,853,847     | 28.5%       |
| Education Services       | 23,805,659    | 25.7%      | 23,155,659     | 35.1%       |
| Health & Human Services  | 19,996,244    | 21.6%      | 9,455,924      | 14.3%       |
| General Government       | 8,160,350     | 8.8%       | 3,640,963      | 5.5%        |
| Economic Development     | 4,561,069     | 4.9%       | 3,929,833      | 6.0%        |
| Environmental Protection | 2,602,561     | 2.8%       | 1,205,561      | 1.8%        |
| Culture and Recreation   | 2,553,915     | 2.8%       | 2,281,315      | 3.5%        |
| Debt Service             | 2,247,873     | 2.4%       | 2,247,873      | 3.4%        |
| Transportation           | 1,507,917     | 1.6%       | 431,917        | 0.7%        |
| Transfer to Other Funds  | 427,756       | 0.5%       | 427,756        | 0.6%        |
| Contingency              | 300,000       | 0.3%       | 300,000        | 0.5%        |
| Special Appropriations   | 45,500        | 0.1%       | 45.500         | 0.1%        |
| Total                    | \$92,664,738  | 100%       | \$65,976,148   | 100%        |