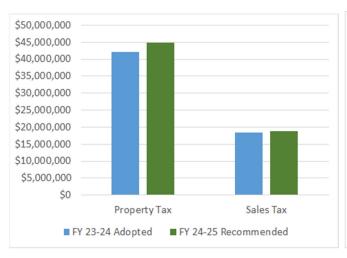

A comparison of a couple County revenue sources for FY 2023-2024 adopted budget versus the FY 2024-2025 recommended budget can be found below:

| Revenue Source | FY 2023-2024 | FY 2024-2025 | Difference  | % Increase/Decrease |
|----------------|--------------|--------------|-------------|---------------------|
|                | Adopted      | Recommended  |             |                     |
| Ad Valorem     | \$42,040,258 | \$44,781,220 | \$2,740,962 | 6.5%                |
| Sales Tax      | 18,325,000   | 18,825,000   | 500,000     | 2.7%                |
| TOTAL          | \$60,365,258 | \$63,606,220 | \$3,240,962 | 5.4%                |