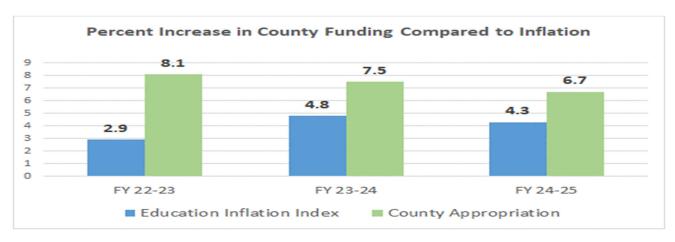

Below please find a graph illustrating the percent increase in operating funding either appropriated or recommended to be appropriated by the County to the School System in comparison to the employment cost index inflationary indicator for elementary and secondary schools (March to March) for the past three (3) fiscal years.

### Summary

The Recommended Budget proposes to make several key investments in public education, workforce development, public safety and human services. The FY 2024-2025 Recommended Budget invests an additional \$1.53 million into our local public school system for operating and capital improvements. The proposed investment in our local public school system far exceeds the rate of inflation for the third consecutive year in a row.